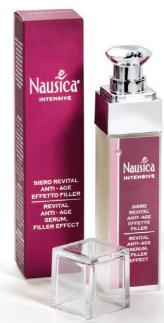

#### **REVITAL ANTI - AGE SERUM, FILLER EFFECT**

**INDICATIONS:** A concentrated solution of active principles, it helps to prevent wrinkles and improves existing ones with a filler effect thanks to an exclusive cross-linked Hyaluronic Acid that settles in the wrinkles thus filling them.

It also contains: Vitamin A Liposomes, Mucopolysaccharides, Vitamin E, F, Native Collagen

**HOW TO USE:** Distribute the serum with a gentle massage on the affected areas of the face and neck and for a combined treatment used together with the Revital Cream or Face/Neck Hyaluronic Acid Liposomes Cream.