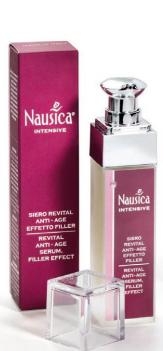

#### **REVITAL ANTI - AGE SERUM, FILLER EFFECT**

**INDICATIONS:** A concentrated solution of active principles, it helps to prevent wrinkles and improves existing ones with a filler effect thanks to an exclusive cross-linked Hyaluronic Acid that settles in the wrinkles thus filling them.

It also contains: Vitamin A Liposomes, Mucopolysaccharides, Vitamin E, F, Native Collagen

**HOW TO USE:** Distribute the serum with a gentle massage on the affected areas of the face and neck and for a combined treatment used together with the Revital Cream or Face/Neck Hyaluronic Acid Liposomes Cream.