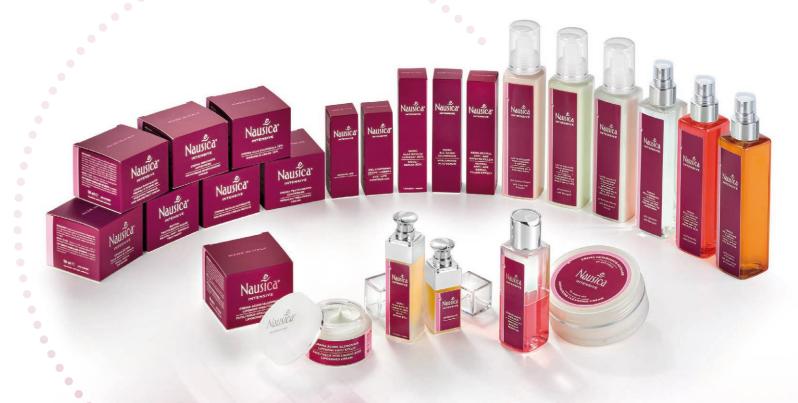

o dry skin, giving it a more elastic and youthful look. Camomile has a soothing and anti-reddening effect.

HOW TO USE: Gently tap with a cotton pad on face and neck.

# TONIC LOTION FOR OILY SKIN

with Witch-Hazel and Grapefruit

**INDICATIONS:** Fresh alcohol free tonic lotion that plays an astringent and purifying action, thanks to the herbal extracts of Witch-Hazel, Propolis, Rhatany and Grapefruit, it helps to normalize sebum secretion and to stimulate the skin, leaving it fresh and clean.

HOW TO USE: Gently tap with a cotton pad on face



We are delighted to introduce you to our beauty care line. Our products are guaranteed to use extremely precise craftsmanlike practices, obtained from specifically designed formulas that help maintain the best physiological state of your skin.





#### **INTENSIVE DOMICILIARY TREATMENT:**

We recommend to use the product daily so as to keep and enhance the outcomes obtained during treatments made in our partner beauty centre.



#### ROSACEA TREATMENT CREAM

**INDICATIONS:** Concentrated solution of specific ingredients for skin prone to erythrosis and small vessels dilatation forms known as rosacea. It protects the skin of the face and helps it to better withstand environmental aggressions (wind, cold, sun). Contains Collagen, Moisturizing factor, Glicerretico Acid, Allantoin and extracts of Marigold, Yarrow, Butcher's Broom and Hawthorn.

HOW TO USE: Apply the fluid with a light massage on the affected areas of the face until it is fully absorbed.

#### **PURIFYING PROPOLIS** AND GRAPEFRUIT CREAM

**INDICATIONS:** Specific treat