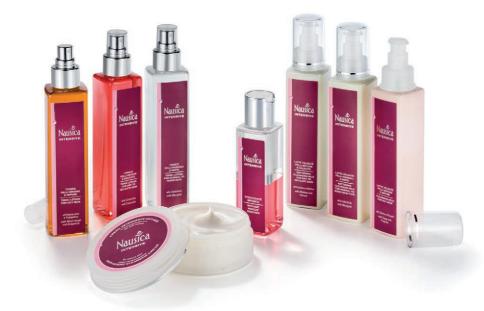

matory congestions with beneficial soothing and astringent action.

**HOW TO USE:** Apply to the face with a cotton ball and gently massage. For a complete cleaning it is recommended to finish the treatment patting your face with our Tonic Lotion for oily skin.

#### ANTI-AGEING ELASTICISING TREATMENT

with Rosehip Oil and Grape Stem Cells

INDICAZIONI: For relaxed, atonic and senescent skin. Targeted anti-ageing action, thanks to the antioxidant properties of Rosehip Oil and the regenerating properties of Grape Stem Cells.

MODO D'USO: Apply the product evenly to the face after thorough cleansing. Leave on for about 10 minutes and then reabsorb with a gentle massage. Conclude the treatment by applying a dollop of Revitalising Anti-Age Cream. Recommended as a night treatment twice a week



# **TONIC LOTION** FOR DRY TO DELICATE SKIN

with Camomile

**INDICATIONS:** Fresh alcohol free tonic lotion helps to stimulate the atonic and dehydrated functions of the epidermis. It helps to tone the skin tissues of face and neck due to the moisturizing factor and Jojoba Oil, makes the proper hydration to dry skin, giving it a more elastic and youthful look. Camomile has a soothing and anti-reddening effect.

HOW TO USE: Gently tap with a cotton pad on face and neck.

# TONIC LOTION FOR OILY SKIN

with Witch-Hazel and Grapefruit

**INDICATIONS:** Fresh alcohol free tonic lotion that plays an astringent and purifying action, thanks to the herbal extracts of Witch-Hazel, Propolis, Rhatany and Grapefruit, it helps to normalize sebum secretion and to stimulate the skin, leaving it fresh a