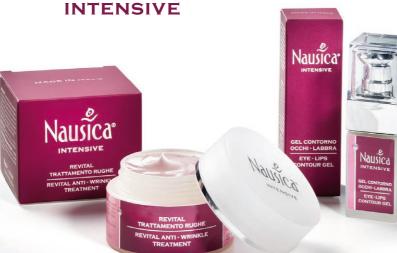

### REVITAL ANTI - WRINKLE **TREATMENT**

**INDICATIONS:** Skin aging is closely linked to the epidermis's loss of elasticity of the collagen fibers that become insoluble, giving rise to the first wrinkles. This cream helps to prevent this nhenomenon and reduce it by returning hydration and elasticity to the skin. Contains Collagen, Elastin, Moisturizing Factor, Vitamin E and extracts of Horsetail and Centella.

**HOW TO USE:** Apply on face and neck and gently massage until the cream is completely absorbed.

INDICATIONS: Thanks to the Hyaluronic Acid and E, the product has a moisturizing and anti-radical

HOW TO USE: Apply until it's completely absorbed It can be used along with Revital Cream or Face/ Neck Hyaluronic Acid Liposomes Cream.

**CONTOUR GEL** 

INDICATIONS: Cosmetic treatment to prevent, mitigate and fill small expression wrinkles of the eyes and lips. It also contains: Jojoba Oil, Collagen, Centella, Echinacea and an exclusive cross-linked Hyaluronic Acid that settles in the wrinkles thus filling them with a filler effect.

**HOW TO USE:** Apply a small amount of gel with a gentle massage after accurately cleaning the area.

FACE/NECK HYALURONIC ACID

LIPOSOMES CREAM

INDICATIONS: With Hyaluronic Acid and the

presence of liposomes of Vitamin A and Vitamin